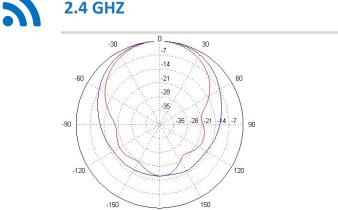

#### **ELECTRICAL SPECIFICATIONS**

Frequency Range: 2.4-2.485/5.15-5.85 GHz Gain: 6 dBi Polarization: Vertical Horizontal Beamwidth: 105°/110° Vertical Beamwidth: 65°/55° VSWR: ≤1.5:1, max 2.0 Isolation: >30 dB Impedance: 50 Ω Lightning Protection: None Max Input Power: 50 W per port