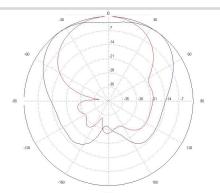

#### **ELECTRICAL SPECIFICATIONS**

Frequency Range: 2.4-2.485/5.15-5.85 GHz Gain: 6 dBi Polarization: Vertical Horizontal Beamwidth: 105°/110° Vertical Beamwidth: 65°/55° VSWR: ≤1.5:1, max 2.0 Isolation: >30 dB Impedance: 50 Ω Lightning Protection: None Max Input Power: 50 W per port

5.5 GHZ

The facts and figures herein are carefully compiled to the best of our knowledge and are intended for general informational purposes only. Responsibility for the use and application of AccelTex Solutions materials rests with the end user. All AccelTex Solutions products are sold pursuant to the AccelTex Solutions Terms and Conditions of Sale. © 2017 AccelTex Solutions. All Rights Reserved. AccelTex, AccelTex Solutions, the AccelTex Solutions Logo and other marks are trademarks or registered trademarks of AccelTex Solutions. Other products or service names may be the property of third parties.